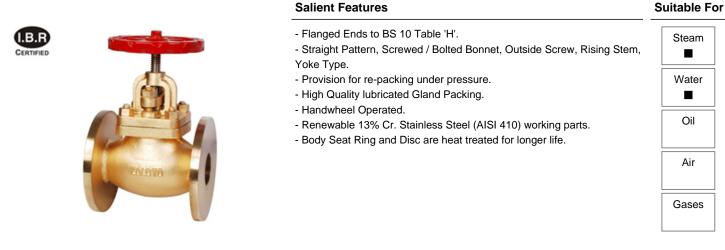

## Bronze Auxiliary Steam Stop Valve Straight Pattern (Flanged)

## Article No. 1062

Oil

Air



Test Pressure (Hydraulic) 35.15 kg/cm<sup>2</sup>g (500 psig) Working Pressure (Steam) 17.58 kg/cm<sup>2</sup>g (250 psig) Maximum Working Temperature 225°C

## **Materials of Construction**

| Name of Part                  | Material Specification |                       |
|-------------------------------|------------------------|-----------------------|
| Body,Bonnet, Gland & Disc Nut | Bronze                 | IBR 282 (a) (iv) Gr.B |
| Body Seat Ring                | Stainless Steel        | AISI 410              |
| Stem & Disc                   | Stainless Steel        | AISI 410              |
| Stud & Nut                    | Carbon Steel           | IS 1367               |
| Handwheel                     | Cast Iron              | IS 210 Gr. FG 200     |
| Gasket