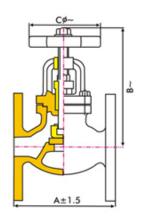

## Sizes / Dimensions

| Inches | mm | А   | В   | С   |
|--------|----|-----|-----|-----|
| 1/2    | 15 | 102 | 118 | 70  |
| 3/4    | 20 | 114 | 118 | 80  |
| 1      | 25 | 127 | 138 | 95  |
| 1 1/4  | 32 | 140 | 160 | 110 |
| 1 1/2  | 40 | 152 | 170 | 127 |
| 2      | 50 | 178 | 195 | 152 |