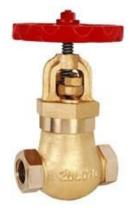

## Bronze Controllable Feed Check Valve Straight Pattern (Screwed)

Article No. 1059

## **Salient Features**

- Screwed Female Ends to BSPT.
- Straight Pattern, Screwed / Bolted Bonnet, Outside Screw, Rising Stem, Yoke Type.
- Provision for re-packing under pressure.
- Renewable 13% Cr. Stainless Steel (AISI 410) working parts.
- Metal Disc is mushroom shaped with spherical seating surface.
- Handwheel Operated.
- Body Seat Ring and Disc are heat treated for longer life.