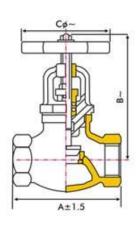

## Sizes / Dimensions

| Inches | mm | Α   | В   | С   |
|--------|----|-----|-----|-----|
| 1/2    | 15 | 83  | 115 | 70  |
| 3/4    | 20 | 95  | 115 | 80  |
| 1      | 25 | 111 | 138 | 95  |
| 1 1/4  | 32 | 133 | 158 | 110 |
| 1 1/2  | 40 | 152 | 170 | 127 |
| 2      | 50 | 178 | 195 | 152 |