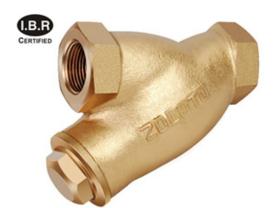

## Bronze Y-Type Strainer (Screwed)

Article No. 1053

## **Salient Features**

**Suitable For** 

- Screwed Female Ends to BSPT.
- Stainless Steel / Brass 1 mm hole diameter perforated sheet screen is guided in the body and cover.
- Fine finish and smooth contours reduce pressure drop in the strainer.
- Large screening area makes the strainer efficient in performance.