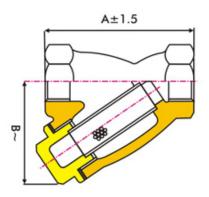

## Sizes / Dimensions

| Inches | mm | Α   | В   |
|--------|----|-----|-----|
| 1/2    | 15 | 76  | 52  |
| 3/4    | 20 | 98  | 67  |
| 1      | 25 | 133 | 85  |
| 1 1/4  | 32 | 152 | 98  |
| 1 1/2  | 40 | 178 | 116 |
| 2      | 50 | 222 | 140 |