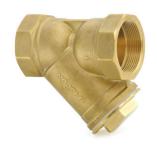

# 1053A Forged Brass Y-Type Strainer (Screwed) PN 25

### **Salient Features**

- Screwed Female Ends to BSP.
- Stainless Steel (S.S 304) Ø1 mm perforated sheet screen is guided in the body and cover.
- Fine finish and smooth contours reduce pressure drop in the strainer.
- Large screening area makes the strainer efficient in performance.

### **Suitable For**

Steam\*, Water, Oil, Air\*, Gases\*

\*Suitable for pressure upto 6.9 kg/cm²g (100 psig)