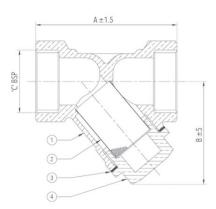

#### **Materials**

| P.No. | Name of Part                  | <b>Material of Construction</b> | Specification   | Quantity |
|-------|-------------------------------|---------------------------------|-----------------|----------|
| 1     | Body                          | Forged Brass                    | IS 6912 Gr. FLB | 1        |
| 2     | Screen (Ø1 mm<br>Perforation) | Stainless Steel                 | Type 304        | 1        |
| 3     | Gasket                        | PTFE                            | BS EN 12086-1   | 1        |
| 4     | Cover                         | Forged Brass                    | IS 6912 Gr. FLB | 1        |

## **Sizes / Dimensions**

| Size (Inches) | Size (mm) | A ±1.5 | B ±5 | С      |
|---------------|-----------|--------|------|--------|
| 1/2           | 15        | 54     | 45   | 1/2″   |
| 3/4           | 20        | 67.5   | 56   | 3/4″   |
| 1             | 25        | 75     | 56   | 1"     |
| 1 1/4         | 32        | 94     | 73   | 1 1/4″ |
| 1 1/2         | 40        | 100    | 80   | 1 1/2″ |
| 2             | 50        | 126    | 99   | 2″     |