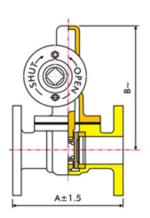

## Sizes / Dimensions

| Inches | mm | Α   | В   |
|--------|----|-----|-----|
| 1      | 25 | 169 | 138 |
| 1 1/4  | 32 | 178 | 157 |
| 1 1/2  | 40 | 190 | 204 |
| 2      | 50 | 206 | 206 |

Phones: +91 181 4676666 (100 Lines)
Facsimile: +91 181 2792500 & 2251600
Email: zoloto@vsnl.com & sales@zolotovalves.com
Web: http://www.zolotovalves.com