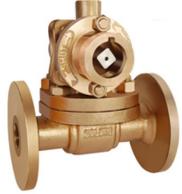

## Bronze Parallel Slide Blow Off Valve (Flanged)

Article No. 1052

## **Salient Features**

Suitable For

- Flanged Ends to BS 10 Table 'H'.
- Maintains fluid tightness and is easy in operation because of sliding action of disc.
- Discs are kept in close contact with body rings by means of a spring when the valve is under pressure.
- High Quality lubricated Gland Packing, Bolted Bonnet.
- Valve is operated by means of Rack and Pinion arrangement, in such a manner that valve is opened fully with half turn of the box key.
- Gland forms a locking guard which prevents removal of the key unless the valve is closed.