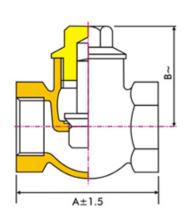

## Sizes / Dimensions

| Inches | mm  | Α   | В   |
|--------|-----|-----|-----|
| 1/2    | 15  | 60  | 40  |
| 3/4    | 20  | 70  | 45  |
| 1      | 25  | 80  | 55  |
| 1 1/4  | 32  | 95  | 59  |
| 1 1/2  | 40  | 110 | 65  |
| 2      | 50  | 125 | 74  |
| 2 1/2  | 65  | 160 | 85  |
| 3      | 80  | 180 | 105 |
| 4      | 100 | 216 | 131 |
|        |     |     |     |