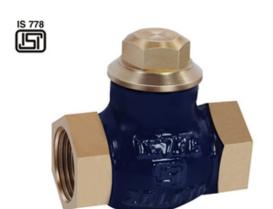

## Bronze Horizontal Check Valve (Screwed)

Article No. 1038

Suitable For

- Screwed Female Ends to IS 554 / BS 21 / ISO 7.
- Screwed in Bonnet, meant for Horizontal Lines Only.
- Permits flow in one direction and shuts automatically if the flow reverses.
- Metal Disc is mushroom shaped with spherical seating surface.
- Disc is guided in Body as well as in Bonnet.
- Design Standard IS 778, Class-1.

**Salient Features** 

- Can be provided with Rubber 'O' Ring Seating also, at no extra cost.

Test Pressure (Hydraulic) Shell: 1.5 MPa Seat: 0.25 MPa