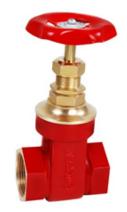

## Bronze Gate Valve Class-2 (Screwed)

Article No. 1035A

## **Salient Features**

**Suitable For** 

- Screwed Female Ends to IS 554 / BS 21 / ISO 7.
- Screwed in Bonnet, Non-Rising Stem, Solid Wedge.
- Provided with unbreakable sheet metal handwheel for convenient operation.
- High Quality PTFE Gland Packing.
- Design Standard IS 778, Class-2.
- Provision for re-packing under pressure.

Also available with Open-Shut Indicator and Locking Device, at a nominal extra price.

Steam

Water

Oil

Air

Gases

Test Pressure (Hydraulic) Shell: 2.4 MPa Seat: 1.6 MPa