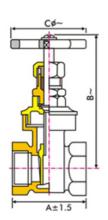

## Sizes / Dimensions

| Inches | mm  | Α   | В   | С   |
|--------|-----|-----|-----|-----|
| 1/4    | 8   | 50  | 84  | 50  |
| 3/8    | 10  | 50  | 89  | 50  |
| 1/2    | 15  | 60  | 105 | 55  |
| 3/4    | 20  | 60  | 117 | 60  |
| 1      | 25  | 70  | 132 | 70  |
| 1 1/4  | 32  | 80  | 140 | 80  |
| 1 1/2  | 40  | 90  | 172 | 90  |
| 2      | 50  | 100 | 190 | 100 |
| 2 1/2  | 65  | 105 | 214 | 115 |
| 3      | 80  | 125 | 268 | 125 |
| 4      | 100 | 160 | 323 | 160 |