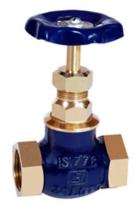

## Bronze Globe Valve (Screwed)

Article No. 1033

## **Salient Features**

Suitable For

- Screwed Female Ends to IS 554 / BS 21 / ISO 7.
- Screwed in Bonnet, Rising Stem.
- Provision for re-packing under pressure.
- High Quality PTFE Gland Packing.
- Design Standard IS 778, Class-1.
- Provided with unbreakable sheet metal handwheel for convenient operation.