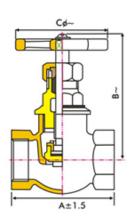

## Sizes / Dimensions

| Inches | mm  | Α   | В   | С   |
|--------|-----|-----|-----|-----|
| 1/4    | 8   | 47  | 67  | 50  |
| 3/8    | 10  | 50  | 70  | 50  |
| 1/2    | 15  | 60  | 90  | 55  |
| 3/4    | 20  | 70  | 105 | 60  |
| 1      | 25  | 80  | 115 | 70  |
| 1 1/4  | 32  | 95  | 127 | 80  |
| 1 1/2  | 40  | 110 | 138 | 90  |
| 2      | 50  | 125 | 162 | 100 |
| 2 1/2  | 65  | 160 | 183 | 115 |
| 3      | 80  | 180 | 207 | 125 |
| 4      | 100 | 216 | 250 | 160 |