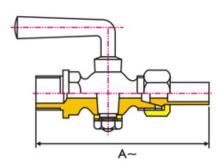

## Sizes / Dimensions

| Inches | mm | Α  |
|--------|----|----|
| 1/4    | 8  | 40 |
| 3/8    | 10 | 45 |
| 1/2    | 15 | 50 |

Phones: +91 181 4676666 (100 Lines)

Web: http://www.zolotovalves.com

Facsimile: +91 181 2792500 & 2251600 Email: zoloto@vsnl.com & sales@zolotovalves.com