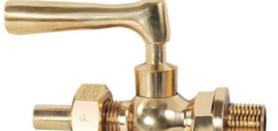

Bronze Drain Cock Article No. 1030

## Salient Features

Suitable For

- Screwed Male End to IS 554 / BS 21 / ISO 7.Tapered Plug accurately ground for air tightness which is retained by a
- I apered Plug accurately ground for air tightness which is retained by a nut at the bottom.
- Operating Handle is an integral part of the Plug.
- Polished Body.