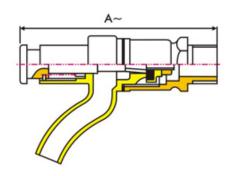

## **Materials of Construction**

| Name of Part       | Material        | Specification    |
|--------------------|-----------------|------------------|
| Outlet Body        | Bronze          | IS 318 Gr. LTB 2 |
| Inlet Body         | Bronze          | IS 318 Gr. LTB 2 |
| Disc Holder & Stem | Bronze          | IS 318 Gr. LTB 2 |
| Disc               | Nitrile Rubber  | IS 5192-1        |
| Packing Ring       | Nitrile Rubber  | IS 5192-1        |
| Joint Washer       | Leather         | <del>-</del>     |
| Spring             | Stainless Steel | AISI 304         |

## Sizes / Dimensions

| Inches | mm | Α   |
|--------|----|-----|
| 1/2    | 15 | 112 |

Phones: +91 181 4676666 (100 Lines)

Web: http://www.zolotovalves.com

Facsimile: +91 181 2792500 & 2251600 Email: zoloto@vsnl.com & sales@zolotovalves.com