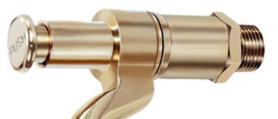

Bronze Push Cock Article No. 1029

## **Salient Features**

Suitable For

- Screwed Male End to IS 554 / BS 21 / ISO 7.
- Spring Operated, Push Type, Self-Closing.
- Medium Pattern.
- Polished Body.

Can also be supplied with Chrome Plating, at a nominal extra price.