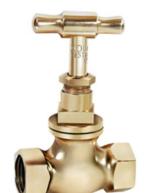

## Bronze Stop Cock (Heavy)

Article No. 1028

## **Salient Features**

Suitable For

- Screwed Female Ends to IS 554 / BS 21 / ISO 7.
- Screwed in Bonnet, Screwdown Type.
- Single Piece Washer Plate having non-perishable rubber washer.
- Heavy Pattern.

Can also be supplied with Chrome Plating, at a nominal extra price and with Screwed Male Ends.

Gases

Test Pressure (Hydraulic) Shell: 20 kg/cm<sup>2</sup>g (285 psig) Seat: 13.50 kg/cm<sup>2</sup>g (192 psig)