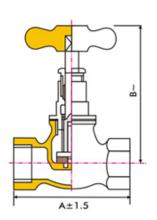

## Sizes / Dimensions

| Inches | mm | Α  | В  |
|--------|----|----|----|
| 1/2    | 15 | 90 | 92 |

Phones: +91 181 4676666 (100 Lines)

Web: http://www.zolotovalves.com

Facsimile: +91 181 2792500 & 2251600