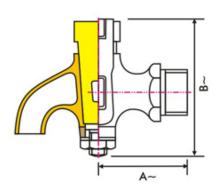

## Sizes / Dimensions

| Inches | mm | А  |
|--------|----|----|
| 1/2    | 15 | 65 |
| 3/4    | 20 | 70 |