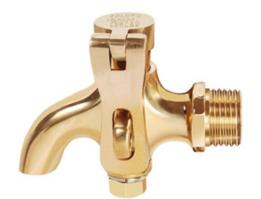

## **Bronze Locking Cock**

Article No. 1025

## **Salient Features**

Suitable For

- Screwed Male End to IS 554 / BS 21 / ISO 7.
- Tapered Plug accurately ground for water tightness and is retained by a nut at the bottom.
- Provided with an Integral Locking Device.
- Polished Body.