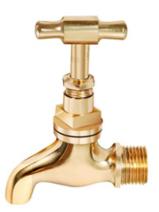

# Bronze Bib Cock (Heavy)

#### Suitable For

Screwed Male End to IS 554 / BS 21 / ISO 7.
Screwed in Bonnet, Screwdown Type.
Single Piece Washer Plate provided with non-perishable rubber washer.
Heavy Pattern.
Can also be supplied with Chrome Plating, at a nominal extra price.