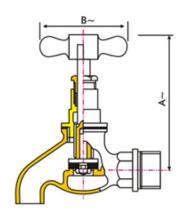

#### Sizes / Dimensions

| Inches | mm | А  | В  |
|--------|----|----|----|
| 1/2    | 15 | 90 | 54 |