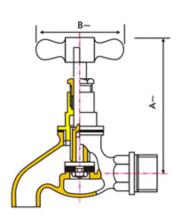

## Sizes / Dimensions

| Inches | mm | Α   | В  |
|--------|----|-----|----|
| 1/2    | 15 | 80  | 50 |
| 3/4    | 20 | 90  | 54 |
| 1      | 25 | 105 | 59 |