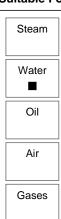

## **Salient Features**

**Suitable For** 

- Screwed Male End to IS 554 / BS 21 / ISO 7.
- Screwed in Bonnet, Screwdown Type.
- Single Piece Washer Plate having non-perishable rubber washer.
- Medium Pattern.