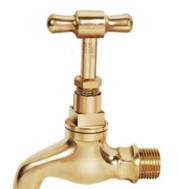

## Bronze Bib Cock (Medium)

Article No. 1022

## **Salient Features**

**Suitable For** 

- Screwed Male End to IS 554 / BS 21 / ISO 7.
- Screwed in Bonnet, Screwdown Type.
- Single Piece Washer Plate having non-perishable rubber washer.
- Medium Pattern.