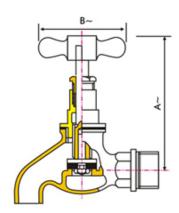

#### Sizes / Dimensions

| Inches | mm | А  | В  |
|--------|----|----|----|
| 1/2    | 15 | 70 | 46 |