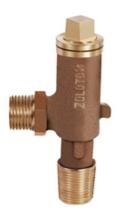

# Bronze Ferrule Cock (Heavy)

# Article No. 1019

### **Salient Features**

## Suitable For

| - Screwed Male Ends (Inlet to BSPT and Outlet to BSP) to IS 554 / BS 21 / ISO 7.             | Steam |
|----------------------------------------------------------------------------------------------|-------|
| - Heavy Pattern, Rough Body, Full Flow.                                                      |       |
|                                                                                              | Water |
| - Metal to Metal contact seating.                                                            | water |
| <ul> <li>Can withstand heavy traffic impact of water as well as tolerance of high</li> </ul> |       |
| sudden pressure.                                                                             |       |
| - J.C.S.W.R Type.                                                                            | Oil   |
|                                                                                              |       |
|                                                                                              | Air   |
|                                                                                              | All   |
|                                                                                              |       |
|                                                                                              | Gases |