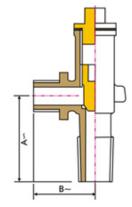

#### Sizes / Dimensions

| Inches | mm | А  | В  |
|--------|----|----|----|
| 1/2    | 15 | 70 | 47 |
| 3/4    | 20 | 75 | 50 |
| 1      | 25 | 80 | 60 |