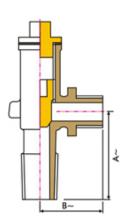

## Sizes / Dimensions

| Inches | mm | Α  | В  |
|--------|----|----|----|
| 1/4    | 8  | 57 | 28 |
| 3/8    | 10 | 60 | 32 |
| 1/2    | 15 | 70 | 47 |

Phones: +91 181 4676666 (100 Lines)
Facsimile: +91 181 2792500 & 2251600
Email: zoloto@vsnl.com & sales@zolotovalves.com
Web: http://www.zolotovalves.com