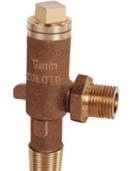

## Bronze Ferrule Cock (Medium)

Article No. 1018

## **Salient Features**

Suitable For

- Screwed Male Ends (Inlet to BSPT and Outlet to BSP) to IS 554 / BS 21 / ISO 7.

- Medium Pattern, Rough Body, Full Flow.
- Metal to Metal contact seating.
- Can with stand heavy traffic impact of water as well as tolerance of sudden pressure.