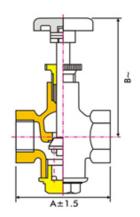

## Sizes / Dimensions

| Inches | mm | А  | В  |
|--------|----|----|----|
| 1/2    | 15 | 60 | 79 |
| 3/4    | 20 | 70 | 82 |
| 1      | 25 | 78 | 90 |