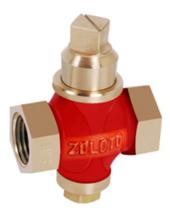

## Bronze Main Cock (Screwed)

## Article No. 1015

- Screwed Female Ends to IS 554 / BS 21 / ISO 7.
- Quarter Turn, Rectangular Port.
- Tapered Plug accurately ground to ensure water tightness.
- Smooth in Operation.

Test Pressure (Hydraulic) Shell : 10.55 kg/cm<sup>2</sup>g (150 psig) Seat : 7 kg/cm<sup>2</sup>g (100 psig)