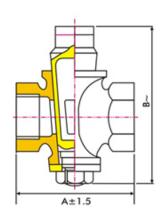

## Sizes / Dimensions

| Inches | mm | А   | В   |
|--------|----|-----|-----|
| 1/2    | 15 | 55  | 75  |
| 3/4    | 20 | 67  | 87  |
| 1      | 25 | 75  | 97  |
| 1 1/4  | 32 | 90  | 120 |
| 1 1/2  | 40 | 100 | 138 |
| 2      | 50 | 123 | 170 |