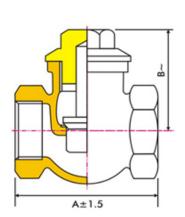

## Sizes / Dimensions

| Inches | mm | Α   | В  |
|--------|----|-----|----|
| 1/4    | 8  | 34  | 28 |
| 3/8    | 10 | 41  | 35 |
| 1/2    | 15 | 52  | 42 |
| 3/4    | 20 | 65  | 48 |
| 1      | 25 | 82  | 55 |
| 1 1/4  | 32 | 88  | 61 |
| 1 1/2  | 40 | 98  | 66 |
| 2      | 50 | 120 | 75 |
| 2 1/2  | 65 | 133 | 84 |
| 3      | 80 | 160 | 96 |