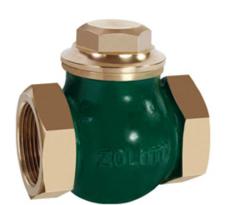

## Bronze Horizontal Check Valve No.5 (Screwed)

Article No. 1011

## Salient Features

**Suitable For** 

- Screwed Female Ends to IS 554 / BS 21 / ISO 7.
- Screwed in Bonnet, Integral Seat, meant for Horizontal Lines Only.
- Permits flow in one direction and closes automatically if the flow reverses.
- Metal Disc is mushroom shaped with spherical seating surface.
- Disc is guided in Body as well as in Bonnet.
- Heavy Pattern.
- Can also be provided with 'O' Ring Type Seating.