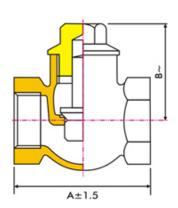

## Sizes / Dimensions

| Inches | mm  | Α   | В   |
|--------|-----|-----|-----|
| 1/4    | 8   | 33  | 24  |
| 3/8    | 10  | 37  | 28  |
| 1/2    | 15  | 45  | 32  |
| 3/4    | 20  | 53  | 37  |
| 1      | 25  | 57  | 41  |
| 1 1/4  | 32  | 71  | 46  |
| 1 1/2  | 40  | 79  | 52  |
| 2      | 50  | 86  | 66  |
| 2 1/2  | 65  | 107 | 80  |
| 3      | 80  | 123 | 94  |
| 4      | 100 | 159 | 104 |