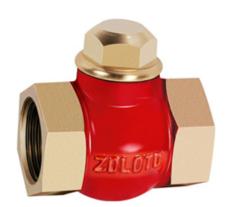

## Bronze Horizontal Check Valve (Screwed)

Article No. 1010

## **Salient Features**

**Suitable For** 

- Screwed Female Ends to IS 554 / BS 21 / ISO 7.
- Screwed in Bonnet, Integral Seat, meant for Horizontal Lines Only.
- Permits flow in one direction and closes automatically if the flow reverses.
- Metal Disc is mushroom shaped with spherical seating surface.
- Disc is guided in Body as well as in Bonnet.
- Medium Pattern.
- Can also be provided with 'O' Ring Type Seating.