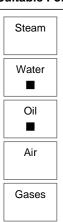

## **Salient Features**

**Suitable For** 

- Screwed Female Ends to IS 554 / BS 21 / ISO 7.
- Single Piece Design, Integral Seat.
- Meant for Vertical Lines Only.
- Permits flow in one direction and shuts automatically if the flow reverses.
- Spring Loaded and 'O' Ring Type.
- Also available with metal to metal seating.