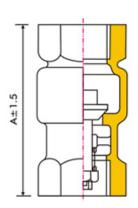

## Sizes / Dimensions

| Inches | mm  | Α   |
|--------|-----|-----|
| 1/2    | 15  | 55  |
| 3/4    | 20  | 66  |
| 1      | 25  | 76  |
| 1 1/4  | 32  | 80  |
| 1 1/2  | 40  | 85  |
| 2      | 50  | 93  |
| 2 1/2  | 65  | 114 |
| 3      | 80  | 118 |
| 4      | 100 | 141 |