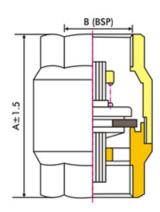

## Sizes / Dimensions

| Inches | mm | Α  | В    |
|--------|----|----|------|
| 1/2    | 15 | 55 | 1/2" |
| 3/4    | 20 | 61 | 3/4" |
| 1      | 25 | 67 | 1"   |

Phones: +91 181 4676666 (100 Lines)

Web: http://www.zolotovalves.com