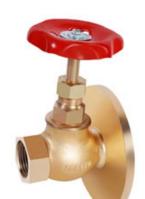

## Bronze Globe Valve One Side Flanged (Transformer Valve)

Article No. 1004

## **Salient Features**

**Suitable For** 

- Inlet Side Flanged to BS 10 Table 'D' and Outlet Side Screwed Female End to IS 554 / BS 21 / ISO 7.
- Inside Screw, Rising Stem, Integral Seat, Screwed in Bonnet.
- Handwheel Operated.
- High Quality PTFE Gland Packing.
- Medium Pattern.
- Used for Transformer Oil.