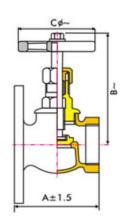

## Sizes / Dimensions

| Inches | mm | Α   | В   | С  |  |
|--------|----|-----|-----|----|--|
| 1/2    | 15 | 53  | 85  | 50 |  |
| 3/4    | 20 | 67  | 90  | 57 |  |
| 1      | 25 | 80  | 98  | 62 |  |
| 1 1/4  | 32 | 85  | 115 | 76 |  |
| 1 1/2  | 40 | 91  | 127 | 80 |  |
| 2      | 50 | 106 | 140 | 86 |  |