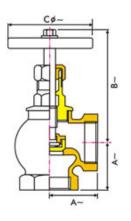

## Sizes / Dimensions

| Inches | mm | Α  | В   | С  |
|--------|----|----|-----|----|
| 1/2    | 15 | 29 | 75  | 50 |
| 3/4    | 20 | 35 | 82  | 57 |
| 1      | 25 | 43 | 90  | 62 |
| 1 1/4  | 32 | 47 | 115 | 76 |
| 1 1/2  | 40 | 54 | 125 | 80 |
| 2      | 50 | 66 | 143 | 86 |